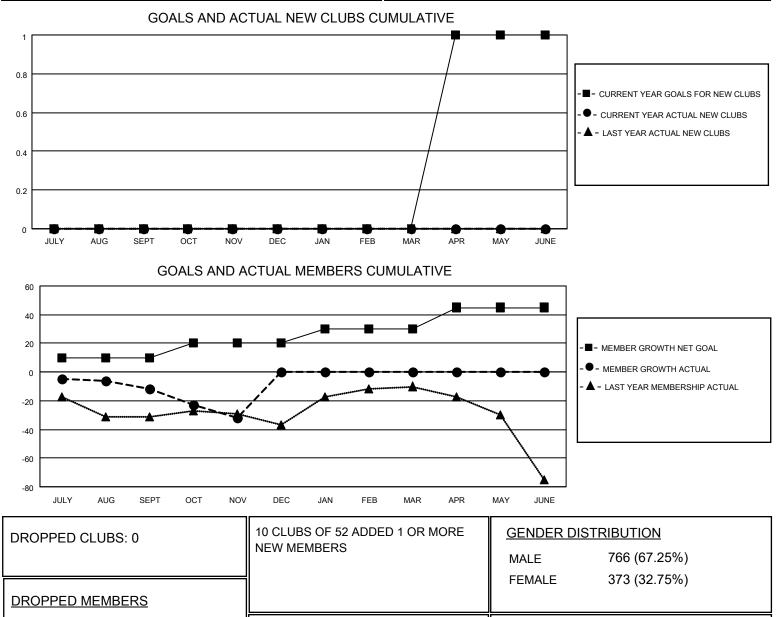

## District A 16

Results as of: 11/30/2020

| Clubs                 |               |           |               | Members               |                        |                         |                                                    |
|-----------------------|---------------|-----------|---------------|-----------------------|------------------------|-------------------------|----------------------------------------------------|
| RESULTS FOR 2020-2021 |               |           |               | RESULTS FOR 2020-2021 |                        |                         |                                                    |
| QUARTER               | NEW CLUB GOAL | NEW CLUBS | DROPPED CLUBS | QUARTER               | BER GROWTH NET<br>GOAL | MEMBER GROWTH<br>ACTUAL | DROPPED<br>MEMBERS ACTUAL<br>(including transfers) |
| JULY/AUG/SEPT         | 0             | 0         | 0             | JULY/AUG/SEPT         | 10                     | 14                      | 20                                                 |
| OCT/NOV/DEC           | 0             | 0         | 0             | OCT/NOV/DEC           | 10                     | 9                       | 24                                                 |
| JAN/FEB/MAR           | 0             | 0         | 0             | JAN/FEB/MAR           | 10                     | 0                       | 0                                                  |
| APR/MAY/JUNE          | 1             | 0         | 0             | APR/MAY/JUNE          | 15                     | 0                       | 0                                                  |